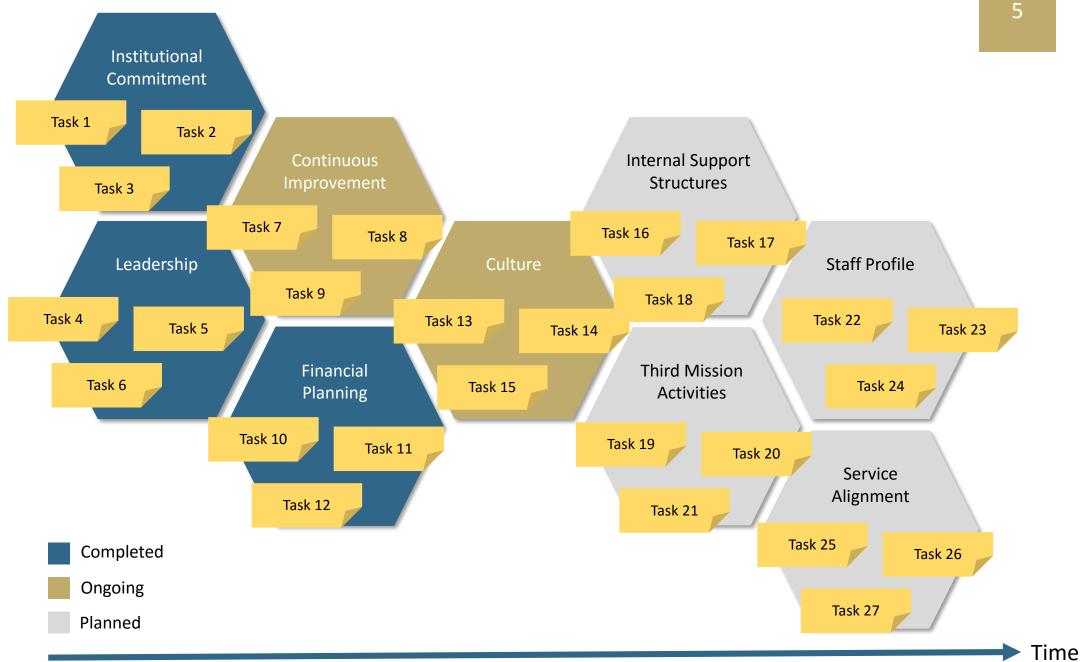

## A short description

The Entrepreneurial University Pathfinder is a **flexible framework** to develop your own path towards an entrepreneurial university. The Path Finder consists of **15 hives** to be filled according to your university needs and objectives in each standard of ACEEU's Entrepreneurial University accreditation. The hives can be flexibly organised and connected to design new actions, strategies and plans.

### A step by step guide

Optimally, the Entrepreneurial University Path Finder is used in combination with the Entrepreneurial University Canvas.

- Review your analysis results from the Entrepreneurial University Canvas and identify key challenges and opportunities that need to be addressed
- **Design new actions, strategies and plans** for each of the challenges and opportunities and **place these on the respective hive**
- Connect the hives according to the relations between the actions (e.g. place the hives in a chronological order in which they shall be implemented)
- Share the results with all those involved in the implementation of the designed actions, strategies and plans
- Use colors to indicate the progress of implementation (blue: completed; gold: ongoing; grey: planned)

# TEMPLATE FOR CREATING YOUR OWN PATH